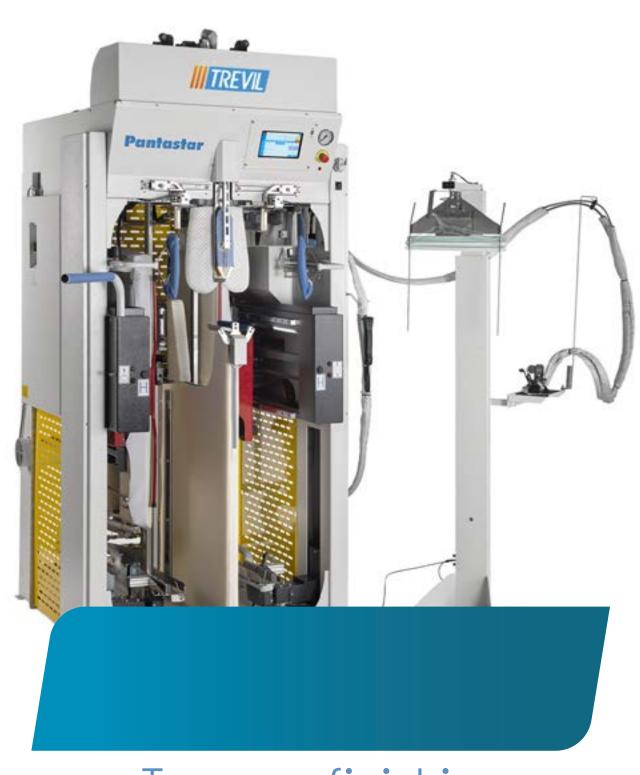

#### PANTASTAR / Trousers finishing machine

# No compromise on quality, uses little floor space, no experienced presser required.

- For creased or uncreased trousers
- Finishes tops & legs on one machine including the crease
- Electronic programmer with 7" touchscreen
- Anti-stretch function for leg and waistband and adjustable pressure for the crease
- Can operate as a topper only for uncreased trousers