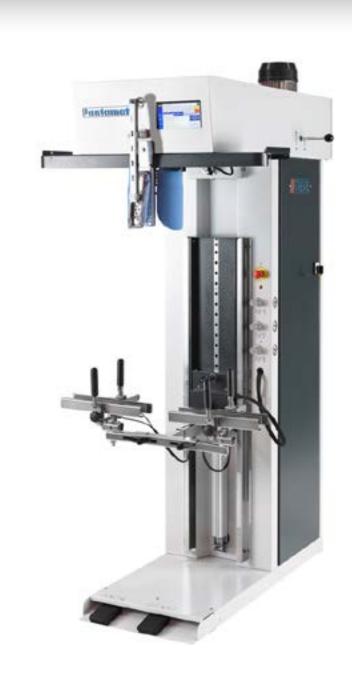

#### PANTAMAT / Premium tensioning trousers topper

### With touchscreen for easy and fast operation.

- Available with side to side or front to back waist expansion
- Independent anti-stretch function for leg and waistband
- Utility cuff clamps to finish both creased and uncreased trousers
- Pleat clamps available
- Available with size selectors for garment manufacturers