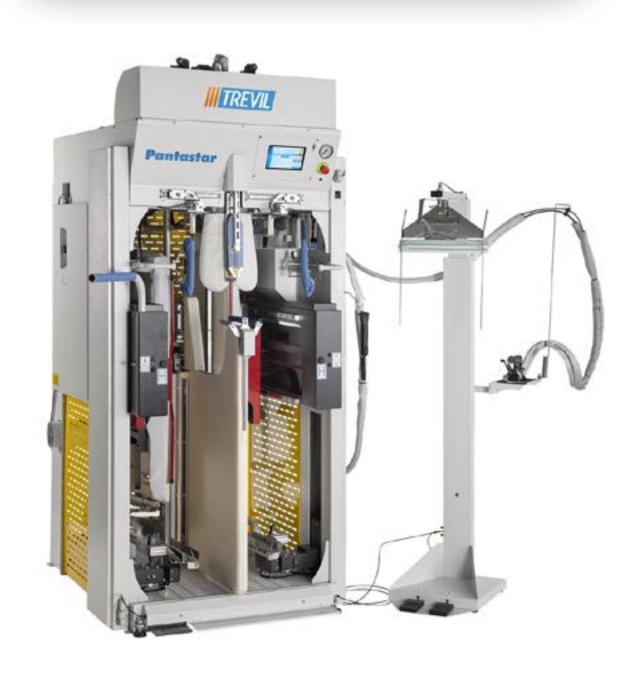

#### PANTASTAR / Trousers finishing machine

# No compromise on quality, uses little floor space, no experienced presser required.

- For creased or uncreased trousers
- Finishes tops & legs on one machine including the crease
- Electronic programmer with 7" touchscreen
- Anti-stretch function for leg and waistband and adjustable pressure for the crease
- Can operate as a topper only for uncreased trousers