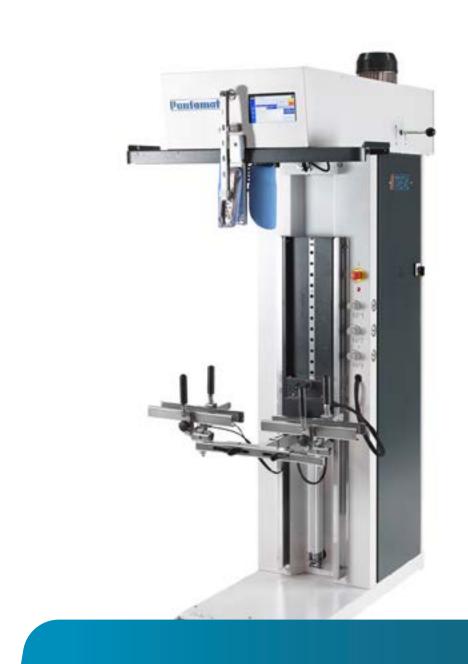

#### PANTAMAT / Premium tensioning trousers topper

### With touchscreen for easy and fast operation.

- Available with side to side or front to back waist expansion
- Independent anti-stretch function for leg and waistband
- Utility cuff clamps to finish both creased and uncreased trousers
- Pleat clamps available
- Available with size selectors for garment manufacturers