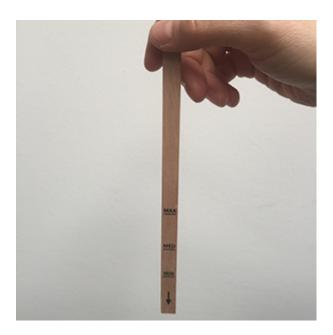

# **Carrying handle**

Water level measuring stick/h5>

Cable holder rod

Pressure gauge

Optional stand on casters

Trevil