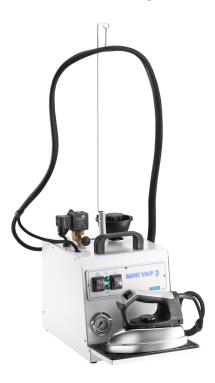

## MINIVAP 3

Steam generators with iron with 3 liter boiler with manual feed.  $\label{eq:control}$ 

With steam quantity adjustment.

Product code: 1014

# **Carrying handle**

Water level measuring stick/h5>

Cable holder rod

Pressure gauge

Optional stand on casters

Trevil