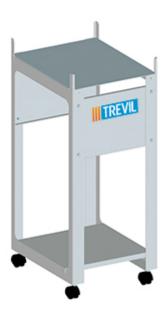

# **Carrying handle**

Water level measuring stick/h5>

Cable holder rod

Pressure gauge

Optional stand on casters

Trevil