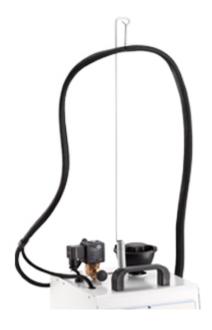

# **Carrying handle**

Water level measuring stick/h5>

Cable holder rod

Pressure gauge

Optional stand on casters

Trevil