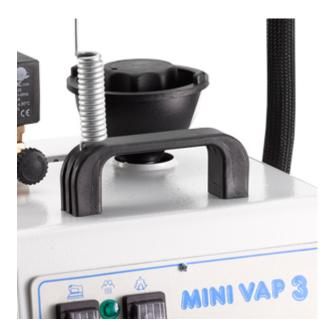

# **Carrying handle**

Water level measuring stick/h5>

Cable holder rod

Pressure gauge

Optional stand on casters

Trevil