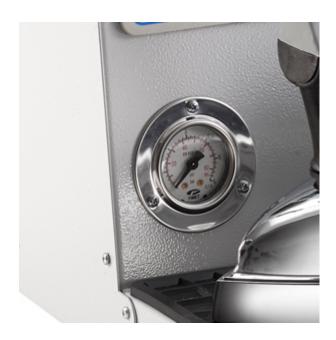

#### Precise

The temperature of steam is precisely controlled by means of pressure switches. The amount of steam to the iron can be adjusted.

# **Carrying handle**

Water level measuring stick/h5>

Cable holder rod

Pressure gauge

Optional stand on casters

Trevil