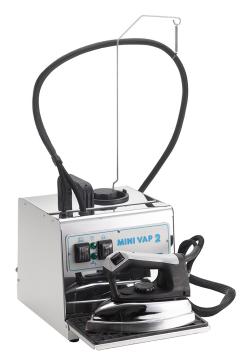

**MINIVAP 2** 

Steam generators with iron. With 2 litres boiler with manual feed.

Product code: 1013

### DESCRIZIONE:

Compact boiler with iron for semi-professional usage. Uses regular tap water (not softened) and requires little maintenance.

### Professional

800 W steam electric iron, professional grade. The boiler provides approximately 2 hrs of non-stop operation.