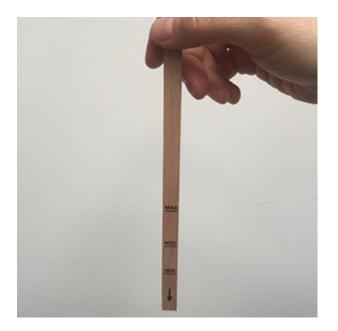

## Easy to use

Just open the cap, fill in the water, close the cap and turn on the appliance. When the green "steam ready" light turns on, the iron is ready to go. When water is going to finish a red "low water" light and a buzzer tell you that it is time to refill.

### Extremely safe

The boiler is equipped with a double thermostat protection and safety valve. The iron is protected by a thermal fuse to prevent overheating. Stainless steel boiler and stainless heating elements provide lifelong operation in total safety.

### Inexpensive operation

The boiler runs on regular tap water (not softened) Self-cleaning heating elements are not damaged by limescale and require little maintenance in time The whole appliance only requires 1500 W

## **MAIN FEATURES**





### **Carrying handle**



# Water level measuring stick



Cable holder rod





### Built-in refill funnel



**Optional stand on casters** 





**Optional PTFE shoe to avoid shine** 

# **TECHNICAL SPECIFICATIONS**

1013 Description Steam generator with 2 liters boiler 230V 50Hz **Electrical requirements** 220V 60Hz 110V 60Hz 1,5 kW **Total power** Iron 0,8 kW **Heating element** 0,7 kW **Boiler volume** 21 3 bar **Steam pressure** 43 PSI 0,98 kg/h **Steam production** 2,1 lbs/h 2 h Autonomy 240 x 390 x 280 mm Dimensions 9" x 15" x 11" 8 kg Net weight 18 lbs