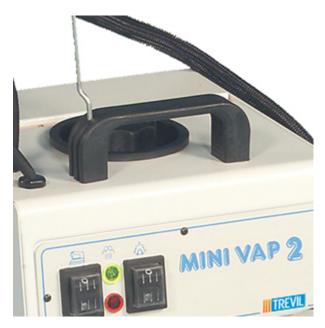

# Water level measuring stick

Cable holder rod

### Built-in refill funnel

**Optional stand on casters** 

**Optional PTFE shoe to avoid shine** 