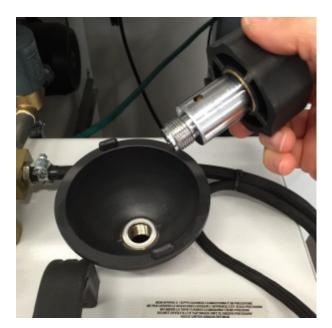

### Built-in refill funnel

**Optional stand on casters** 

**Optional PTFE shoe to avoid shine** 