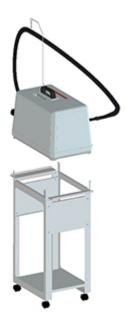

# **Protective lid**

Only on model 1002.

Optional stand on casters

Optional PTFE shoe to avoid shine

Professional iron rest mat

Carrying handle

Water level measuring stick

Cable holder rod