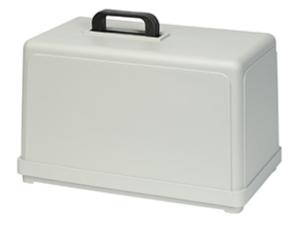

# **Protective lid**

Only on model 1002.

Optional stand on casters

Optional PTFE shoe to avoid shine

Professional iron rest mat

Carrying handle

Water level measuring stick

Cable holder rod