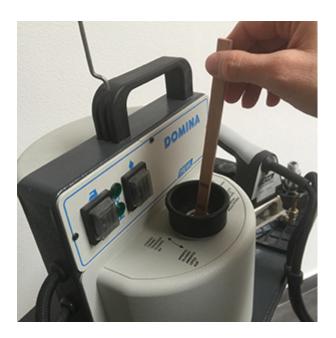

#### Easy to use

Just open the cap, fill in the water, close the cap and turn on the appliance. When the green "steam ready" light turns on, the iron is ready to go. When the water level gets too low a red "low water" light and a buzzer tell you that it is time to refill.

# **Protective lid**

Only on model 1002.

Optional stand on casters

Optional PTFE shoe to avoid shine

Professional iron rest mat

Carrying handle

Water level measuring stick

Cable holder rod