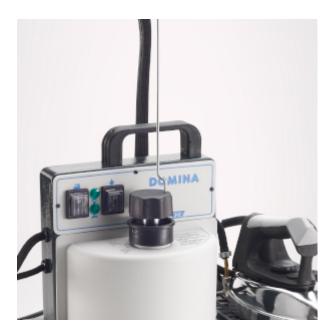

#### Easy to use

Just open the cap, fill in the water, close the cap and turn on the appliance. When the green "steam ready" light turns on, the iron is ready to go. When the water level gets too low a red "low water" light and a buzzer tell you that it is time to refill.

# **Protective lid**

Only on model 1002.

Optional stand on casters

Optional PTFE shoe to avoid shine

Professional iron rest mat

Carrying handle

Water level measuring stick

Cable holder rod