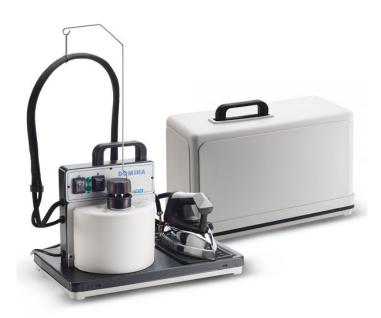

# **DOMINA**

Steam generator with iron for domestic use with manual refill boiler.

Product codes: 1000, 1002

**DESCRIZIONE**: Compact, portable ironing appliances for household usage, with manual refill boiler. Rugged construction derived from professional design.

### Performs like a pro

The steam electric iron provides professional finishing results. The boiler provides approximately 2 hrs of non-stop operation.

#### Easy to use

Just open the cap, fill in the water, close the cap and turn on the appliance. When the green "steam ready" light turns on, the iron is ready to go. When the water level gets too low a red "low water" light and a buzzer tell you that it is time to refill.

# **Protective lid**

Only on model 1002.

Optional stand on casters

Optional PTFE shoe to avoid shine

Professional iron rest mat

Carrying handle

Water level measuring stick

Cable holder rod